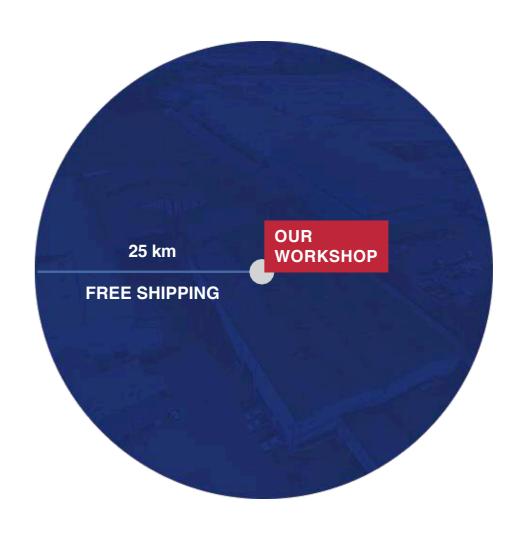

### LOGISTICS

Honingcraft delivers outstanding service to our customers. We offer free delivery within 25 km radius of our workshop locations. Specify your location when requesting a quote.