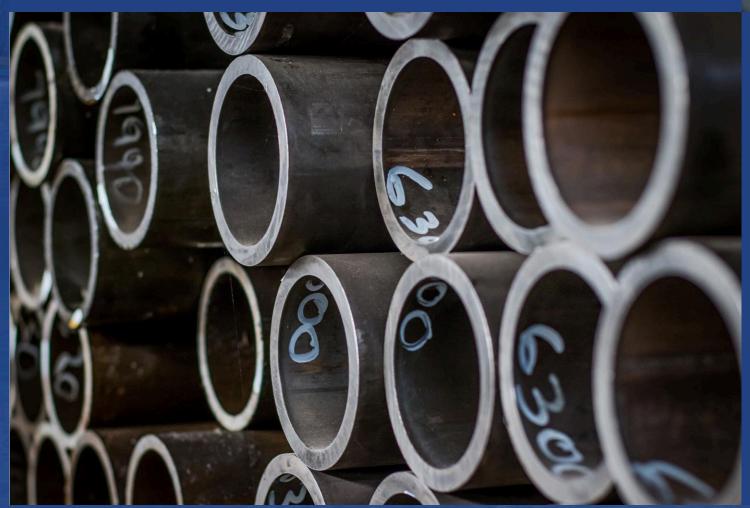

## QUALITY

Honingcraft ensures quality through traceability. All the products on our workshop floor are marked with unique identifying job number codes. Identification and traceability are requirements of the ISO 9001 Standards.